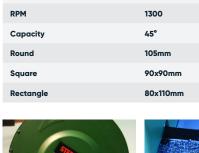

Check out the SteelBeast® 14 online and enquire today!

623mm

330mm 635mm

25kg

2200 watt (115V/60Hz/15a)

90°

130mm

120x120mm

95x185mm